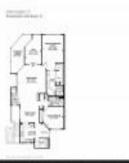

#### **Unit Information**

| MLS Number:     | R   |
|-----------------|-----|
| Status:         | A   |
| Size:           | 1,  |
| Bedrooms:       | 2   |
| Full Bathrooms: | 2   |
| Half Bathrooms: | 0   |
| Parking Spaces: | A   |
| View:           | G   |
| List Price:     | \$2 |
| List PPSF:      | \$  |
| Valuated Price: | \$  |
| Valuated PPSF:  | \$  |
|                 |     |

RX-10979424 Active 1,871 Sq ft. 2 2 0 Assigned,Guest Garden,Lake \$299,000 \$160 \$328,000 \$190

The above valuated price is a baseline figure that does not take into account any specific renovation, upgrade, split, merge, or deterioration of the unit.