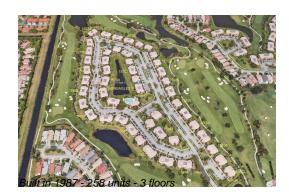

## **Building Information**

| Number of units:                         | 258 |
|------------------------------------------|-----|
| Number of active listings for rent:      | 0   |
| Number of active listings for sale:      | 8   |
| Building inventory for sale:             | 3%  |
| Number of sales over the last 12 months: | 8   |
| Number of sales over the last 6 months:  | 2   |
| Number of sales over the last 3 months:  | 1   |
|                                          |     |

## **Building Association Information**

Gleneagles Country Club Address: 7667 Victory Ln, Delray Beach, FL 33446 Phone: +1 561-498-3606

https://www.gleneagles.cc/default.aspx?p=dynamicmodule&pageid=133&ssid=100125 &vn