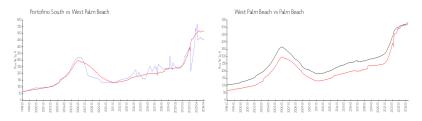

#### **Market Information**

Portofino South: \$451/sq. ft. West Palm Beach: \$515/sq. ft. West Palm Beach: \$475/sq. ft. Palm Beach: \$475/sq. ft.