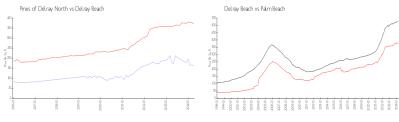

#### **Market Information**

Pines of Delray

North:

Delray Beach:

\$162/sq. ft.

\$371/sq. ft.

Delray Beach:

\$371/sq. ft.

Palm Beach:

\$475/sq. ft.