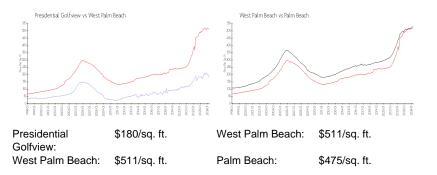

#### **Unit Information**

| MLS Number:<br>Status: | RX-10979744<br>Active |
|------------------------|-----------------------|
| Size:                  | 1,030 Sq ft.          |
| Bedrooms:              | 2                     |
| Full Bathrooms:        | 2                     |
| Half Bathrooms:        | 0                     |
| Parking Spaces:        | 2+ Spaces             |
| View:                  | Garden                |
| Rental Price:          | \$1,900               |
| List PPSF:             | \$2                   |
| Valuated Price:        | \$185,000             |
| Valuated PPSF:         | \$180                 |

The above valuated price is a baseline figure that does not take into account any specific renovation, upgrade, split, merge, or deterioration of the unit.