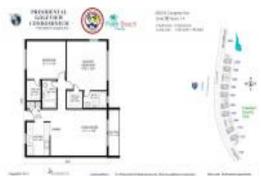

# Unit 2050 N Congress Ave # 206 - Presidential Solfview

2050 N Congress Ave # 206 - 1700 N Congress Ave, West Palm Beach, FL, Palm Beach 33401

#### **Unit Information**

| MLS Number:<br>Status: | RX-10979744<br>Active |
|------------------------|-----------------------|
| Size:                  | 1,030 Sq ft.          |
| Bedrooms:              | 2                     |
| Full Bathrooms:        | 2                     |
| Half Bathrooms:        | 0                     |
| Parking Spaces:        | 2+ Spaces             |
| View:                  | Garden                |
| Rental Price:          | \$1,900               |
| List PPSF:             | \$2                   |
| Valuated Price:        | \$185,000             |
| Valuated PPSF:         | \$180                 |