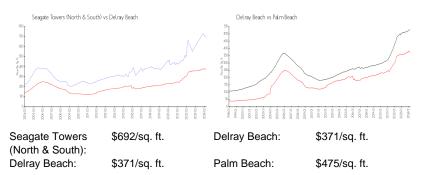

## **Market Information**

**Inventory for Sale** 

| Seagate Towers (North & South) | 3% |
|--------------------------------|----|
| Delray Beach                   | 3% |

Seagate Tieren

# Avg. Time to Close Over Last 12 Months

| Seagate Towers (North & South) | n/a     |
|--------------------------------|---------|
| Delray Beach                   | 54 days |
| Palm Beach                     | 56 days |