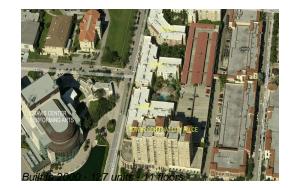

#### **Building Information**

| Number of units:                         | 127 |
|------------------------------------------|-----|
| Number of active listings for rent:      | 8   |
| Number of active listings for sale:      | 5   |
| Building inventory for sale:             | 3%  |
| Number of sales over the last 12 months: | 11  |
| Number of sales over the last 6 months:  | 2   |
| Number of sales over the last 3 months:  | 1   |