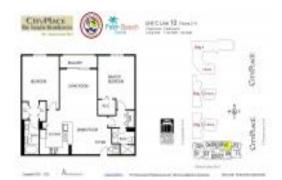

# Unit 1110 - City Place Tower Residences

1110 - 651 Okeechobee Blvd, West Palm Beach, FL, Palm Beach 33401

#### **Unit Information**

| MLS Number:<br>Status:<br>Size:<br>Bedrooms:<br>Full Bathrooms: | RX-10980208<br>Active<br>1,025 Sq ft.<br>2<br>2 |
|-----------------------------------------------------------------|-------------------------------------------------|
| Half Bathrooms:                                                 | 0                                               |
| Parking Spaces:<br>View:                                        | Garage - Attached                               |
| Rental Price:                                                   | \$4,500                                         |
| List PPSF:                                                      | \$4                                             |
| Valuated Price:<br>Valuated PPSF:                               | \$514,000<br>\$454                              |