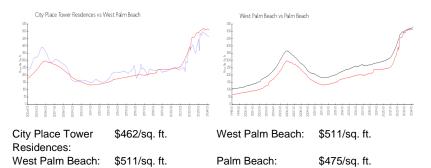

## **Market Information**

| City Place Tower Residences | 4% |
|-----------------------------|----|
| West Palm Beach             | 4% |
| Palm Beach                  | 3% |