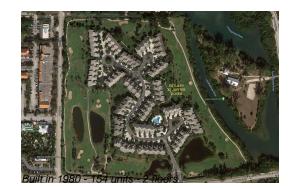

# Unit 2707 Fairway Dr N - Estuary at Jupiter Dunes

2707 Fairway Dr N - 2401-4508 Fairway Dr N, Jupiter, FL, Palm Beach 33477

## **Building Information**

| Number of units:                         | 154 |
|------------------------------------------|-----|
| Number of active listings for rent:      | 0   |
| Number of active listings for sale:      | 3   |
| Building inventory for sale:             | 1%  |
| Number of sales over the last 12 months: | 9   |
| Number of sales over the last 6 months:  | 9   |
| Number of sales over the last 3 months:  | 6   |