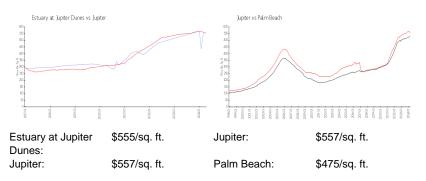

## **Inventory for Sale**

| Estuary at Jupiter Dunes | 2% |
|--------------------------|----|
| Jupiter                  | 3% |
| Palm Beach               | 3% |

## Avg. Time to Close Over Last 12 Months

| Estuary at Jupiter Dunes | 29 days |
|--------------------------|---------|
| Jupiter                  | 66 days |
| Palm Beach               | 56 days |