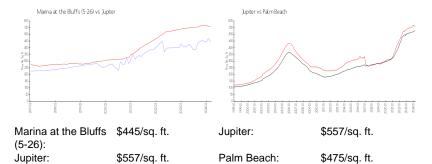

ondo Association

Address: 801 Seafarer Cir, Jupiter, FL 33477

Phone: +1 561-624-7967

561-627-6497

https://marinabluffs.com/

#### **Recent Sales**

| 11-20-0 | 0:          | Ola - ' Data | O-I- D-I-  | DD0E  |
|---------|-------------|--------------|------------|-------|
| Unit #  | Size        | Closing Date | Sale Price | PPSF  |
| 105     | 1,385 sq ft | May 2024     | \$689,000  | \$497 |
| 301     | 1,385 sq ft | May 2024     | \$675,000  | \$487 |
| 106     | 1,385 sq ft | Apr 2024     | \$540,000  | \$390 |
| 401     | 1,385 sq ft | Apr 2024     | \$680,000  | \$491 |
| 301     | 1,385 sq ft | Apr 2024     | \$539,000  | \$389 |
| 205     | 1,385 sq ft | Apr 2024     | \$670,000  | \$484 |
| 202     | 1,385 sq ft | Apr 2024     | \$632,500  | \$457 |

## **Market Information**







# Inventory for Sale

| Marina at the Bluffs (5-26) | 3% |
|-----------------------------|----|
| Jupiter                     | 3% |
| Palm Beach                  | 3% |

# Avg. Time to Close Over Last 12 Months

| Marina at the Bluffs (5-26) | 67 days |
|-----------------------------|---------|
| Jupiter                     | 66 days |
| Palm Beach                  | 56 days |