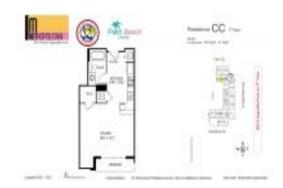

# **Unit 1-CC - Metropolitan**

1-CC - 403 S Sapodilla Av, West Palm Beach, FL, Palm Beach 33401

#### **Unit Information**

 MLS Number:
 RX-10980683

 Status:
 Active

 Size:
 568 Sq ft.

 Bedrooms:
 0

 Full Bathrooms:
 1

Full Bathrooms: 1
Half Bathrooms: 0

Parking Spaces: Garage - Building, Under Building

 View:
 Garden

 Rental Price:
 \$2,000

 List PPSF:
 \$4

 Valuated Price:
 \$194,000

 Valuated PPSF:
 \$386

The above valuated price is a baseline figure that does not take into account any specific renovation, upgrade, split, merge, or deterioration of the unit.