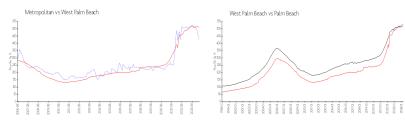

#### **Market Information**

Metropolitan: \$428/sq. ft. West Palm Beach: \$511/sq. ft. West Palm Beach: \$475/sq. ft. Palm Beach: \$475/sq. ft.

## **Inventory for Sale**

Metropolitan 6% West Palm Beach 4% Palm Beach 3%

### Avg. Time to Close Over Last 12 Months

Metropolitan76 daysWest Palm Beach52 daysPalm Beach56 days