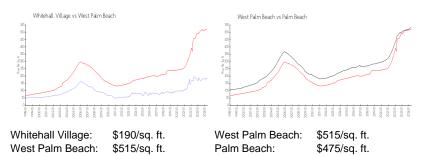

## **Market Information**

| Whitehall Village | 3% |
|-------------------|----|
| West Palm Beach   | 4% |
| Palm Beach        | 3% |

# Avg. Time to Close Over Last 12 Months

| Whitehall Village | 52 days |
|-------------------|---------|
| West Palm Beach   | 53 days |
| Palm Beach        | 57 days |