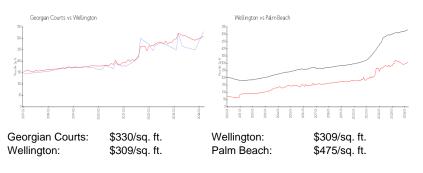

#### **Inventory for Sale**

| Georgian Courts | 0% |
|-----------------|----|
| Wellington      | 2% |
| Palm Beach      | 3% |

#### Avg. Time to Close Over Last 12 Months

| Georgian Courts | 40 days |
|-----------------|---------|
| Wellington      | 67 days |
| Palm Beach      | 56 days |

2021223.

111