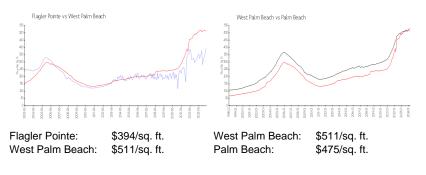

#### **Inventory for Sale**

| Flagler Pointe  | 5% |
|-----------------|----|
| West Palm Beach | 4% |
| Palm Beach      | 3% |

### Avg. Time to Close Over Last 12 Months

| Flagler Pointe  | 67 days |
|-----------------|---------|
| West Palm Beach | 52 days |

Palm Beach

56 days