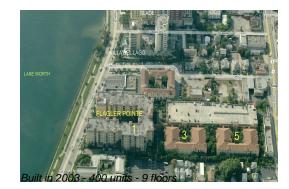

# Unit 1-830 - Flagler Pointe

1-830 - 1805 N Flagler Drive, West Palm Beach, FL, Palm Beach 33407

#### **Building Information**

| Number of units:                         | 400 |
|------------------------------------------|-----|
| Number of active listings for rent:      | 27  |
| Number of active listings for sale:      | 21  |
| Building inventory for sale:             | 5%  |
| Number of sales over the last 12 months: | 24  |
| Number of sales over the last 6 months:  | 13  |
| Number of sales over the last 3 months:  | 7   |