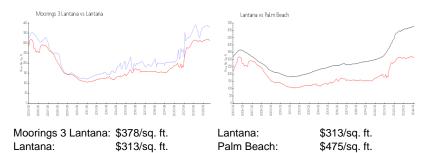

### **Market Information**

| Moorings 3 Lantana | 6% |
|--------------------|----|
| Lantana            | 6% |
| Palm Beach         | 3% |