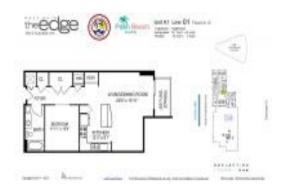

# Unit 901 - Edge

901 - 300 S Australian Av, West Palm Beach, FL, Palm Beach 33401

#### **Unit Information**

 MLS Number:
 RX-10981154

 Status:
 Active

 Size:
 779 Sq ft.

 Bedrooms:
 1

Full Bathrooms: 1
Half Bathrooms: 0

Parking Spaces: Garage - Building, Guest

 View:
 City