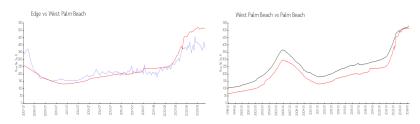

## **Market Information**

Edge: \$379/sq. ft. West Palm Beach: \$511/sq. ft. West Palm Beach: \$475/sq. ft.