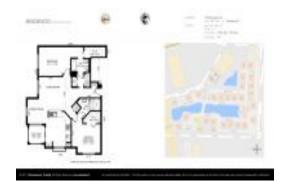

# Unit 11028 Legacy Dr # 203 - Residences at Legacy Place

11028 Legacy Dr # 203 - 11011-11023 Legacy Ln, Palm Beach Gardens, FL, Palm Beach 33410

#### **Unit Information**

 MLS Number:
 RX-10981163

 Status:
 Active

 Size:
 1,309 Sq ft.

Bedrooms: 2
Full Bathrooms: 2
Half Bathrooms: 0

Parking Spaces: 2+ Spaces, Assigned, Deeded, Vehicle

Restrictions

 View:
 City,Lagoon

 Rental Price:
 \$4,000

 List PPSF:
 \$3

 Valuated Price:
 \$345,000

 Valuated PPSF:
 \$264

The above valuated price is a baseline figure that does not take into account any specific renovation, upgrade, split, merge, or deterioration of the unit.