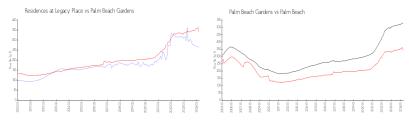

### **Market Information**

Residences at \$263/sq. ft. Palm Beach \$342/sq. ft. Legacy Place: Gardens:
Palm Beach \$342/sq. ft. Palm Beach: \$475/sq. ft. Gardens: