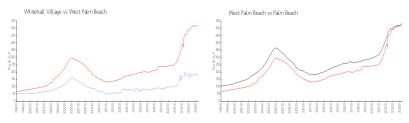

#### **Market Information**

Whitehall Village: \$190/sq. ft. West Palm Beach: \$515/sq. ft. West Palm Beach: \$515/sq. ft. Palm Beach: \$476/sq. ft.