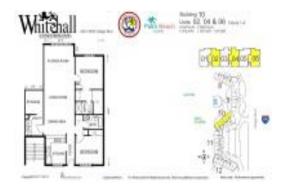

#### **Unit Information**

 MLS Number:
 RX-10981373

 Status:
 Active

 Size:
 1,385 Sq ft.

 Bedrooms:
 2

Bedrooms: 2
Full Bathrooms: 2
Half Bathrooms: 0

Parking Spaces: Assigned, Guest

View: Clubhouse,Garden,Golf,Lake,Pool