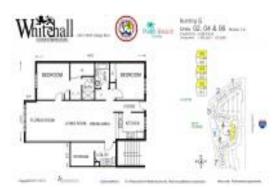

### **Unit Information**

| MLS Number:<br>Status: | RX-10981500<br>Active |
|------------------------|-----------------------|
|                        |                       |
| Size:                  | 1,442 Sq ft.          |
| Bedrooms:              | 2                     |
| Full Bathrooms:        | 2                     |
| Half Bathrooms:        | 0                     |
| Parking Spaces:        | Assigned,Guest        |
| View:                  | Garden                |
| Rental Price:          | \$2,350               |
| List PPSF:             | \$2                   |
| Valuated Price:        | \$235,000             |
| Valuated PPSF:         | \$170                 |