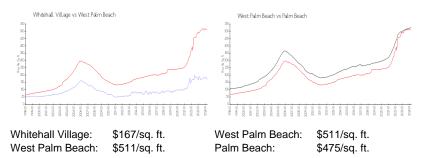

### **Inventory for Sale**

| Whitehall Village | 3% |
|-------------------|----|
| West Palm Beach   | 4% |
| Palm Beach        | 3% |

#### Avg. Time to Close Over Last 12 Months

| Whitehall Village | 52 days |
|-------------------|---------|
| West Palm Beach   | 52 days |
| Palm Beach        | 56 days |