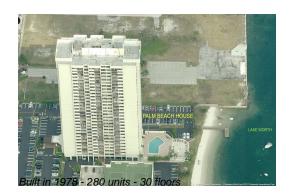

# Unit 207 - Palm Beach House

207 - 5600 N Flagler Dr, West Palm Beach, FL, Palm Beach 33407

## **Building Information**

| Number of units:                         | 280 |
|------------------------------------------|-----|
| Number of active listings for rent:      | 0   |
| Number of active listings for sale:      | 22  |
| Building inventory for sale:             | 7%  |
| Number of sales over the last 12 months: | 18  |
| Number of sales over the last 6 months:  | 12  |
| Number of sales over the last 3 months:  | 6   |