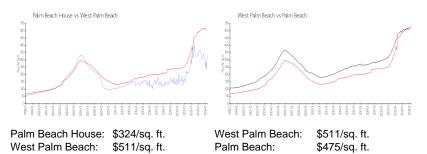

### **Inventory for Sale**

| Palm Beach House | 8% |
|------------------|----|
| West Palm Beach  | 4% |
| Palm Beach       | 3% |

NUM #14.2 1 POLY