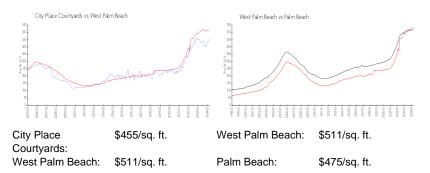

## **Inventory for Sale**

| City Place Courtyards | 3% |
|-----------------------|----|
| West Palm Beach       | 4% |
| Palm Beach            | 3% |

# Avg. Time to Close Over Last 12 Months

| City Place Courtyards | 57 days |
|-----------------------|---------|
| West Palm Beach       | 52 days |
| Palm Beach            | 56 days |