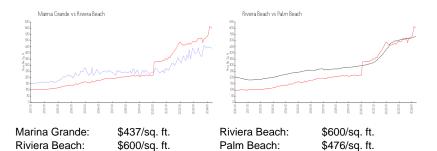

#### **Market Information**

## **Inventory for Sale**

Marina Grande 4% Riviera Beach 4% Palm Beach 3%

# Avg. Time to Close Over Last 12 Months

Marina Grande 85 days Riviera Beach 80 days Palm Beach 57 days