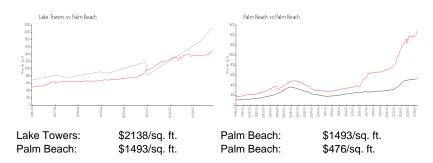

 List PPSF:
 \$16

 Valuated Price:
 \$4,118,000

 Valuated PPSF:
 \$2,450

The above valuated price is a baseline figure that does not take into account any specific renovation, upgrade, split, merge, or deterioration of the unit.

#### **Inventory for Sale**

Lake Towers5%Palm Beach3%Palm Beach3%

# Avg. Time to Close Over Last 12 Months

Lake Towers 131 days
Palm Beach 81 days
Palm Beach 57 days