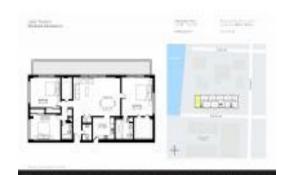

# **Unit 308 - Lake Towers**

308 - 250 Bradley Pl, Palm Beach, FL, Palm Beach 33480

#### **Unit Information**

 MLS Number:
 RX-10982554

 Status:
 Active

 Size:
 1,681 Sq ft.

Bedrooms: 3
Full Bathrooms: 2
Half Bathrooms: 1

Parking Spaces: Assigned,Covered View: Intracoastal,Lake

 Rental Price:
 \$26,500