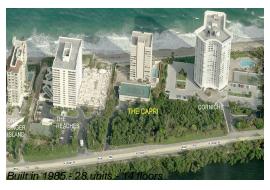

#### **Building Information**

Number of units: 28
Number of active listings for rent: 1
Number of active listings for sale: 4
Building inventory for sale: 14%
Number of sales over the last 12 months: 0
Number of sales over the last 6 months: 0
Number of sales over the last 3 months: 0

### **Building Association Information**

Capri Of Singer Island Condominium Association Inc 5250 N Ocean Drive Riviera Beach, FL33404-2657 (561) 842-0293