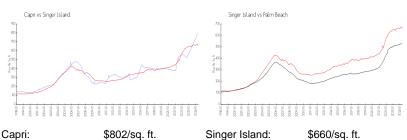

#### **Market Information**

Singer Island: \$660/sq. ft. Palm Beach: \$476/sq. ft.