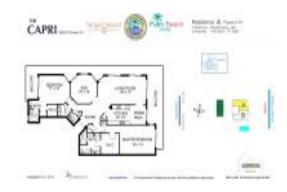

# Unit A-2 - Capri

A-2 - 5250 N Ocean Dr, Singer Island, FL, Palm Beach 33404

#### **Unit Information**

 MLS Number:
 RX-10983815

 Status:
 Active

 Size:
 2,800 Sq ft.

 Bedrooms:
 2

Bedrooms: 2
Full Bathrooms: 2
Half Bathrooms: 1

Parking Spaces: Garage - Attached,Guest View: Intracoastal,Ocean