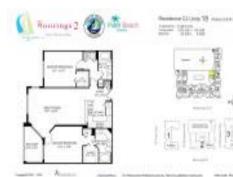

# Unit 418 - Moorings 2 Lantana

418 - 804 E Windward Wy, Lantana, FL, Palm Beach 33462

## **Unit Information**

| MLS Number:     | RX-10983971                                           |
|-----------------|-------------------------------------------------------|
| Status:         | Active                                                |
| Size:           | 1,265 Sq ft.                                          |
| Bedrooms:       | 2                                                     |
| Full Bathrooms: | 2                                                     |
| Half Bathrooms: | 0                                                     |
| Parking Spaces: | Garage - Attached,Guest,Assigned,Garage<br>- Building |
| View:           | Pool                                                  |
| List Price:     | \$334,700                                             |
| List PPSF:      | \$265                                                 |
| Valuated Price: | \$300,000                                             |
| Valuated PPSF:  | \$237                                                 |
|                 |                                                       |