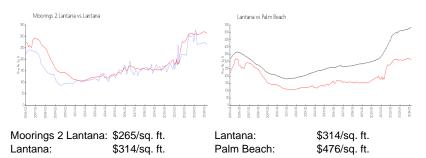

#### **Market Information**

## **Inventory for Sale**

| Moorings 2 Lantana | 5% |
|--------------------|----|
| Lantana            | 5% |
| Palm Beach         | 3% |