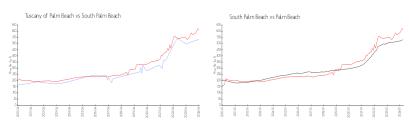

#### **Market Information**

Tuscany of Palm \$535/sq. ft. South Palm Beach: \$611/sq. ft.

Beach:

South Palm Beach: \$611/sq. ft. Palm Beach: \$475/sq. ft.