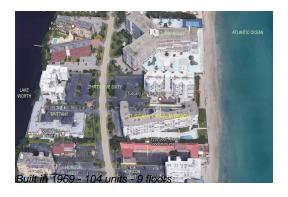

### **Building Information**

Number of units: 104
Number of active listings for rent: 0
Number of active listings for sale: 4
Building inventory for sale: 3%
Number of sales over the last 12 months: 3
Number of sales over the last 6 months: 2
Number of sales over the last 3 months: 2