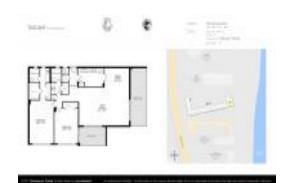

# Unit 601 - Tuscany of Palm Beach

601 - 3570 S Ocean Blvd, South Palm Beach, FL, Palm Beach 33480

#### **Unit Information**

 MLS Number:
 RX-10984054

 Status:
 Active

 Size:
 1,250 Sq ft.

 Bedrooms:
 2

 Full Bathrooms:
 2

Full Bathrooms: 2 0 Half Bathrooms: Parking Spaces: Guest Ocean View: Rental Price: \$5,000 List PPSF: \$4 Valuated Price: \$1,055,000 Valuated PPSF: \$844