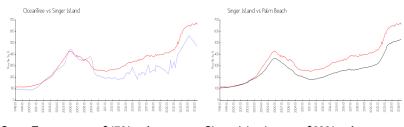

### **Market Information**

OceanTree: \$470/sq. ft. Singer Island: \$660/sq. ft. Singer Island: \$476/sq. ft. Palm Beach: \$476/sq. ft.