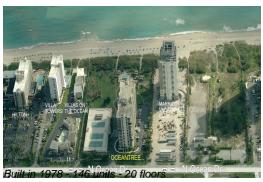

#### **Building Information**

Number of units: 146
Number of active listings for rent: 7
Number of active listings for sale: 9
Building inventory for sale: 6%
Number of sales over the last 12 months: 6
Number of sales over the last 6 months: 3
Number of sales over the last 3 months: 2