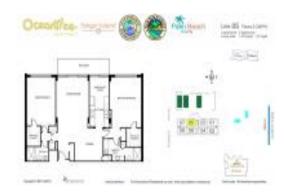

## Unit 905 - OceanTree

905 - 3400 N Ocean Dr, Singer Island, FL, Palm Beach 33404

#### **Unit Information**

 MLS Number:
 RX-10984119

 Status:
 Active

 Size:
 1,585 Sq ft.

 Bedrooms:
 2

Bedrooms: 2
Full Bathrooms: 2
Half Bathrooms: 0

Parking Spaces: Assigned, Garage - Building, Guest

View: Intracoastal,Ocean,Tennis