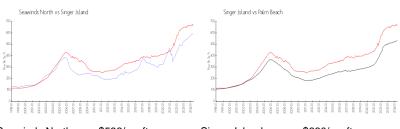

## Unit 12-C - Seawinds North

12-C - 5080 N Ocean Dr, Singer Island, FL, Palm Beach 33404

#### **Unit Information**

 MLS Number:
 RX-10984200

 Status:
 Active

 Size:
 1,804 Sq ft.

 Bedrooms:
 2

Full Bathrooms: 2
Half Bathrooms: 0
Parking Spaces:

View: Intracoastal,Lagoon,Pond,Tennis

 Rental Price:
 \$8,000

 List PPSF:
 \$4

 Valuated Price:
 \$942,000

 Valuated PPSF:
 \$522

The above valuated price is a baseline figure that does not take into account any specific renovation, upgrade, split, merge, or deterioration of the unit.