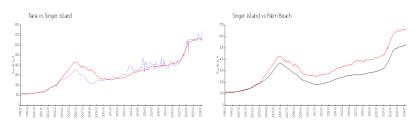

## **Market Information**

Tiara: \$742/sq. ft. Singer Island: \$662/sq. ft. Singer Island: \$4652/sq. ft. Palm Beach: \$475/sq. ft.