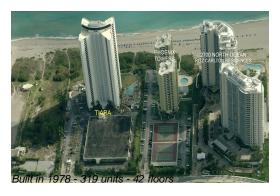

## **Building Information**

Number of units: 319
Number of active listings for rent: 37
Number of active listings for sale: 11
Building inventory for sale: 3%
Number of sales over the last 12 months: 11
Number of sales over the last 6 months: 8
Number of sales over the last 3 months: 6