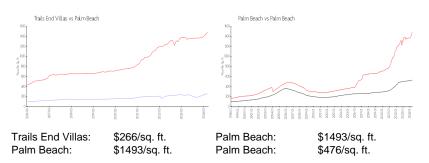

-------------------------|----|
| Number of active listings for rent:      | 0  |
| Number of active listings for sale:      | 1  |
| Building inventory for sale:             | 1% |
| Number of sales over the last 12 months: | 4  |
| Number of sales over the last 6 months:  | 0  |
| Number of sales over the last 3 months:  | 0  |
|                                          |    |

#### **Recent Sales**

| Unit # | Size        | Closing Date | Sale Price | PPSF  |
|--------|-------------|--------------|------------|-------|
| 2      | 1,546 sq ft | Nov 2023     | \$285,000  | \$184 |
| 12     | 1,061 sq ft | Sep 2023     | \$250,000  | \$236 |
| 1      | 878 sq ft   | Jul 2023     | \$228,500  | \$260 |
| 7      | 1,061 sq ft | Jul 2023     | \$230,000  | \$217 |

## **Market Information**



## **Inventory for Sale**

| Trails End Villas | 2% |
|-------------------|----|
| Palm Beach        | 3% |
| Palm Beach        | 3% |

# Avg. Time to Close Over Last 12 Months

| Trails End Villas | 26 days |
|-------------------|---------|
| Palm Beach        | 81 days |
| Palm Beach        | 57 days |