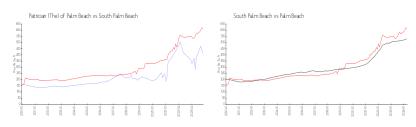

# Unit 717 - Patrician (The) of Palm Beach

717 - 3450 S Ocean Blvd, South Palm Beach, FL, Palm Beach 33480

#### **Unit Information**

MLS Number: RX-10984546
Status: Active Under Contract

Size: 1,548 Sq ft.

Bedrooms: 2 Full Bathrooms: 2 Half Bathrooms: 0

Parking Spaces: Assigned, Covered, Deeded

 View:
 Ocean

 Rental Price:
 \$3,500