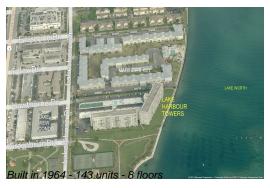

### **Building Information**

Number of units: 143
Number of active listings for rent: 0
Number of active listings for sale: 10
Building inventory for sale: 6%
Number of sales over the last 12 months: 6
Number of sales over the last 6 months: 1
Number of sales over the last 3 months: 1