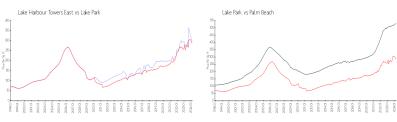

#### **Market Information**

Lake Harbour Towers East: \$294/sq. ft.

Lake Park:

\$284/sq. ft.

Lake Park: \$284/sq. ft.

Palm Beach: \$475/sq. ft.