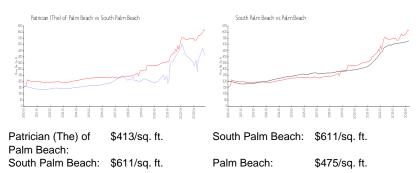

## **Market Information**

#### **Inventory for Sale**

| Patrician (The) of Palm Beach | 6% |
|-------------------------------|----|
| South Palm Beach              | 6% |
| Palm Beach                    | 3% |

## Avg. Time to Close Over Last 12 Months

| Patrician (The) of Palm Beach | 58 days |
|-------------------------------|---------|
| South Palm Beach              | 75 days |
| Palm Beach                    | 56 days |