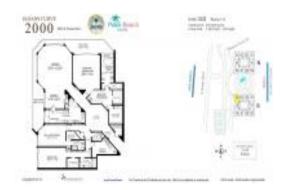

#### **Unit Information**

 MLS Number:
 RX-10984845

 Status:
 Active

 Size:
 3,280 Sq ft.

 Bedrooms:
 3

Full Bathrooms: 3
Half Bathrooms: 1
Parking Spaces:

View: Intracoastal,Ocean,Pool

 List Price:
 \$5,250,000