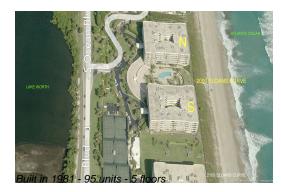

## **Building Information**

Number of units: 95
Number of active listings for rent: 0
Number of active listings for sale: 11
Building inventory for sale: 11%
Number of sales over the last 12 months: 14
Number of sales over the last 6 months: 6
Number of sales over the last 3 months: 6

## **Building Association Information**

The Residences At Sloans Curve Inc, 18 Sloans Curve Drive Palm Beach, FL 33480 Phone: (561) 582-1203