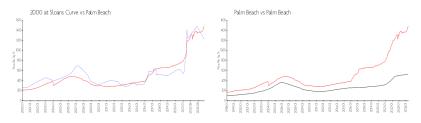

#### **Market Information**

2000 at Sloans \$1230/sq. ft. Palm Beach: \$1493/sq. ft. Curve:
Palm Beach: \$1493/sq. ft. Palm Beach: \$476/sq. ft.