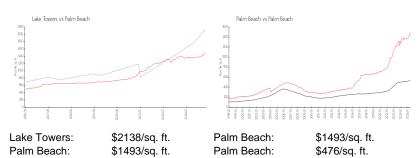

#### **Market Information**

### **Inventory for Sale**

Lake Towers5%Palm Beach3%Palm Beach3%

# Avg. Time to Close Over Last 12 Months

Lake Towers 131 days
Palm Beach 81 days
Palm Beach 57 days