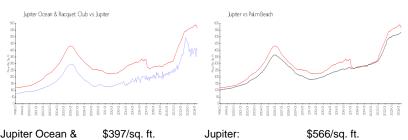

#### **Market Information**

Jupiter Ocean & Racquet Club:

Jupiter: \$566/sq. ft. Jupiter:

\$566/sq. ft.

Palm Beach: \$476/sq. ft.