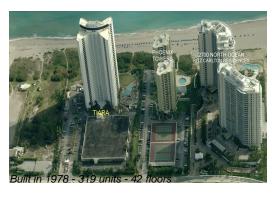

## Unit 30-A - Tiara

30-A - 3000 N Ocean Dr, Singer Island, FL, Palm Beach 33404

#### **Building Information**

Number of units: 319 Number of active listings for rent: 37 Number of active listings for sale: 11 Building inventory for sale: 3% Number of sales over the last 12 months: Number of sales over the last 6 months: 10 Number of sales over the last 3 months: