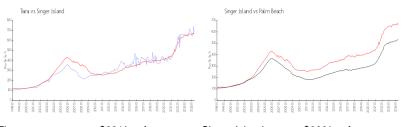

#### **Market Information**

Tiara: \$681/sq. ft. Singer Island: \$660/sq. ft. \$476/sq. ft. Singer Island: \$660/sq. ft. Palm Beach: