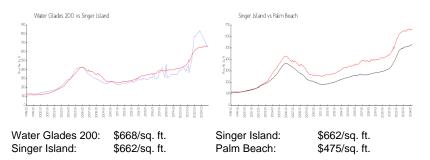

#### Inventory for Sale

Water Glades 200

| Singer Island | 4% |
|---------------|----|
| Palm Beach    | 3% |