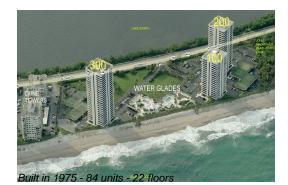

#### **Building Information**

| Number of units:                         | 84 |
|------------------------------------------|----|
| Number of active listings for rent:      | 0  |
| Number of active listings for sale:      | 5  |
| Building inventory for sale:             | 5% |
| Number of sales over the last 12 months: | 8  |
| Number of sales over the last 6 months:  | 5  |
| Number of sales over the last 3 months:  | 4  |