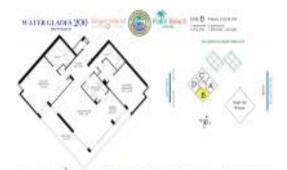

# Unit 2-B - Water Glades 200

2-B - 5550 N Ocean Dr, Singer Island, FL, Palm Beach 33404

## **Unit Information**

| MLS Number:     | RX-10985186                           |
|-----------------|---------------------------------------|
| Status:         | Active                                |
| Size:           | 1,435 Sq ft.                          |
| Bedrooms:       | 2                                     |
| Full Bathrooms: | 2                                     |
| Half Bathrooms: | 0                                     |
| Parking Spaces: | Assigned, Guest, Vehicle Restrictions |
| View:           | Intracoastal,Ocean                    |
| List Price:     | \$878,000                             |
| List PPSF:      | \$612                                 |
| Valuated Price: | \$919,000                             |
| Valuated PPSF:  | \$579                                 |