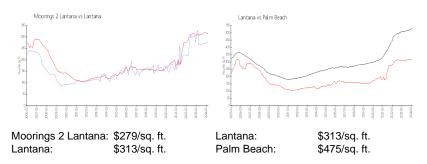

# **Inventory for Sale**

| Moorings 2 Lantana | 5% |
|--------------------|----|
| Lantana            | 5% |
| Palm Beach         | 3% |

Moorings 2 Lantana Lantana Palm Beach 69 days 53 days 56 days