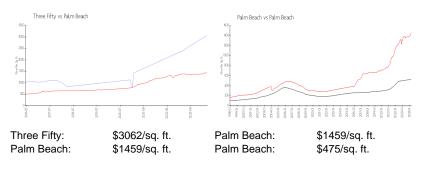

### **Market Information**

### Inventory for Sale

| Three Fifty | 30% |
|-------------|-----|
| Palm Beach  | 4%  |
| Palm Beach  | 3%  |

## Avg. Time to Close Over Last 12 Months

| Three Fifty | 105 days |
|-------------|----------|
| Palm Beach  | 81 days  |
| Palm Beach  | 56 days  |