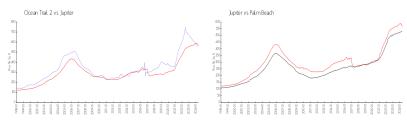

#### **Market Information**

 Ocean Trail 2:
 \$553/sq. ft.
 Jupiter:
 \$566/sq. ft.

 Jupiter:
 \$566/sq. ft.
 Palm Beach:
 \$476/sq. ft.