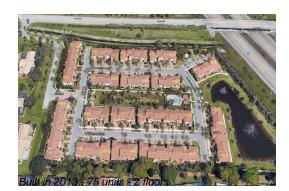

### **Building Information**

| Number of units:                         | 75 |
|------------------------------------------|----|
| Number of active listings for rent:      | 0  |
| Number of active listings for sale:      | 5  |
| Building inventory for sale:             | 6% |
| Number of sales over the last 12 months: | 3  |
| Number of sales over the last 6 months:  | 1  |
| Number of sales over the last 3 months:  | 1  |
|                                          |    |

#### **Building Association Information**

Trevi at the Gardens HOA Address 4580 Mediterranean Cir Palm Beach Gardens, FL33418 Phone +1 561-249-0489