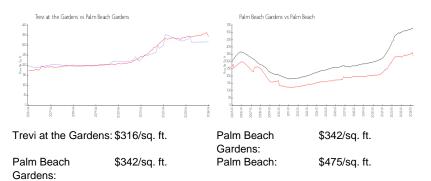

r of active listings for sale:      | 5  |
| Building inventory for sale:             | 6% |
| Number of sales over the last 12 months: | 3  |
| Number of sales over the last 6 months:  | 1  |
| Number of sales over the last 3 months:  | 1  |
|                                          |    |

#### **Building Association Information**

Trevi at the Gardens HOA Address 4580 Mediterranean Cir Palm Beach Gardens, FL33418 Phone +1 561-249-0489

### **Recent Sales**

| Unit # | Size        | Closing Date | Sale Price | PPSF  |
|--------|-------------|--------------|------------|-------|
|        | 2,227 sq ft | May 2024     | \$548,500  | \$246 |
|        | 2,387 sq ft | Jul 2023     | \$540,000  | \$226 |
|        | 2,251 sq ft | Jun 2023     | \$560,000  | \$249 |

### **Market Information**



### **Inventory for Sale**

| Trevi at the Gardens | 7% |
|----------------------|----|
| Palm Beach Gardens   | 2% |





## Avg. Time to Close Over Last 12 Months

| Trevi at the Gardens | 51 days |
|----------------------|---------|
| Palm Beach Gardens   | 47 days |
| Palm Beach           | 56 days |