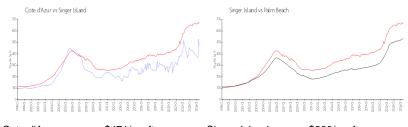

# **Market Information**

Cote d'Azur: \$471/sq. ft. Singer Island: \$660/sq. ft. Singer Island: \$476/sq. ft. Palm Beach: \$476/sq. ft.