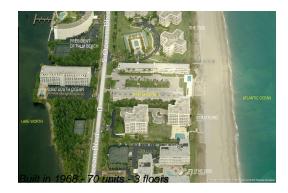

### **Building Information**

| Number of units:                         | 70 |
|------------------------------------------|----|
| Number of active listings for rent:      | 0  |
| Number of active listings for sale:      | 4  |
| Building inventory for sale:             | 5% |
| Number of sales over the last 12 months: | 1  |
| Number of sales over the last 6 months:  | 0  |
| Number of sales over the last 3 months:  | 0  |