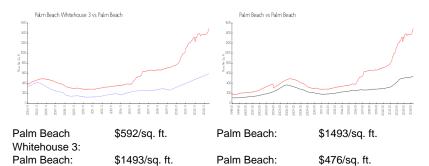

### **Unit Information**

| MLS Number:<br>Status: | RX-10985625<br>Active                 |
|------------------------|---------------------------------------|
| Size:                  |                                       |
| 5120.                  | 640 Sq ft.                            |
| Bedrooms:              | 1                                     |
| Full Bathrooms:        | 1                                     |
| Half Bathrooms:        | 0                                     |
| Parking Spaces:        | Assigned, Guest, Vehicle Restrictions |
| View:                  | Garden,Ocean,Pool                     |
| Rental Price:          | \$2,500                               |
| List PPSF:             | \$4                                   |
| Valuated Price:        | \$378,000                             |
| Valuated PPSF:         | \$591                                 |

The above valuated price is a baseline figure that does not take into account any specific renovation, upgrade, split, merge, or deterioration of the unit.