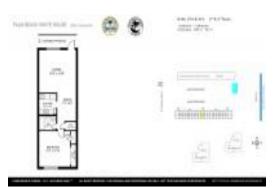

### **Unit Information**

| MLS Number:<br>Status: | RX-10985625<br>Active                 |
|------------------------|---------------------------------------|
| Size:                  |                                       |
| 5120.                  | 640 Sq ft.                            |
| Bedrooms:              | 1                                     |
| Full Bathrooms:        | 1                                     |
| Half Bathrooms:        | 0                                     |
| Parking Spaces:        | Assigned, Guest, Vehicle Restrictions |
| View:                  | Garden,Ocean,Pool                     |
| Rental Price:          | \$2,500                               |
| List PPSF:             | \$4                                   |
| Valuated Price:        | \$378,000                             |
| Valuated PPSF:         | \$591                                 |