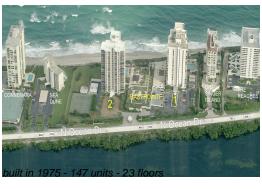

Number of units: 147
Number of active listings for rent: 5
Number of active listings for sale: 12
Building inventory for sale: 8%
Number of sales over the last 12 months: 8
Number of sales over the last 6 months: 4
Number of sales over the last 3 months: 3

### **Building Association Information**

Eastpoint Condominium Association, Inc 5380 N Ocean Drive Riviera Beach, FL 33404-2515 (561) 842-6771