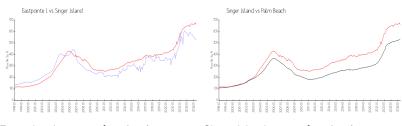

# **Market Information**

Eastpointe I: \$527/sq. ft. Singer Island: \$660/sq. ft. Singer Island: \$476/sq. ft. Palm Beach: \$476/sq. ft.