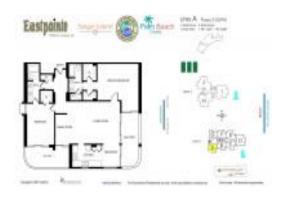

# Unit 11A - Eastpointe I

11A - 5380 N Ocean Dr, Singer Island, FL, Palm Beach 33404

#### **Unit Information**

 MLS Number:
 RX-10985658

 Status:
 Active

 Size:
 1,532 Sq ft.

 Bedrooms:
 2

Bedrooms: 2
Full Bathrooms: 2
Half Bathrooms: 0

Parking Spaces: Assigned, Covered, Driveway, Garage -

Attached, Garage - Building, Guest, Vehicle