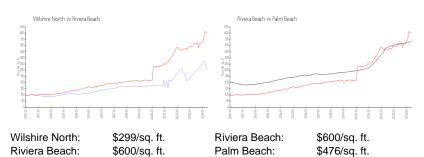

## **Inventory for Sale**

Wilshire North 3% Riviera Beach 4% Palm Beach 3%

# Avg. Time to Close Over Last 12 Months

Wilshire North 97 days Riviera Beach 80 days Palm Beach 57 days