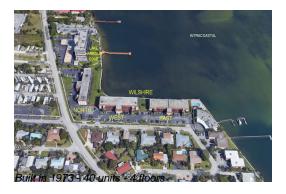

## **Unit 105 - Wilshire North**

105 - 2936 Lake Shore Dr, Riviera Beach, FL, Palm Beach 33404

### **Building Information**

Number of units: 40
Number of active listings for rent: 0
Number of active listings for sale: 1
Building inventory for sale: 2%
Number of sales over the last 12 months: 4
Number of sales over the last 6 months: 1
Number of sales over the last 3 months: 1