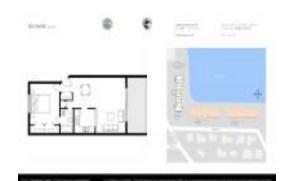

## **Unit 105 - Wilshire North**

105 - 2936 Lake Shore Dr, Riviera Beach, FL, Palm Beach 33404

#### **Unit Information**

 MLS Number:
 RX-10985713

 Status:
 Active

 Size:
 697 Sq ft.

 Bedrooms:
 1

Full Bathrooms: 1
Half Bathrooms: 0

Parking Spaces:

View: