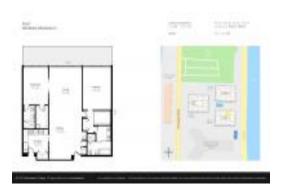

## Unit 202-S - Reef

202-S - 2275 S Ocean Blvd, Palm Beach, FL, Palm Beach 33480

#### **Unit Information**

 MLS Number:
 RX-10985845

 Status:
 Active

 Size:
 1,614 Sq ft.

 Bedrooms:
 2

Bedrooms: 2
Full Bathrooms: 2
Half Bathrooms: 0

Parking Spaces: Garage - Building, Guest, Under Building

View: Intracoastal,Ocean,Pool

 List Price:
 \$2,175,000

 List PPSF:
 \$1,348

 Valuated Price:
 \$2,239,000

 Valuated PPSF:
 \$1,387

The above valuated price is a baseline figure that does not take into account any specific renovation, upgrade, split, merge, or deterioration of the unit.