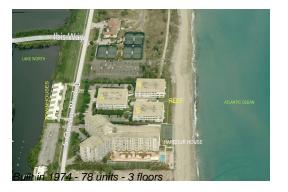

## **Building Information**

Number of units: 78
Number of active listings for rent: 0
Number of active listings for sale: 6
Building inventory for sale: 7%
Number of sales over the last 12 months: 1
Number of sales over the last 6 months: 1
Number of sales over the last 3 months: 1

REEF CONDOMINIUM ASSOCIATION INC 2275 S Ocean Blvd PALM BEACH, FL 33480-5356 (561) 586-3883