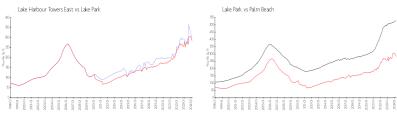

#### **Market Information**

Lake Harbour \$294/sq. ft. Lake Park: \$284/sq. ft.
Towers East:
Lake Park: \$284/sq. ft. Palm Beach: \$475/sq. ft.