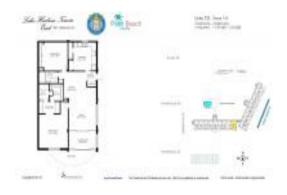

# **Unit 310 - Lake Harbour Towers East**

310 - 801 Lake Shore Dr, Lake Park, FL, Palm Beach 33403

#### **Unit Information**

 MLS Number:
 RX-10985854

 Status:
 Active

 Size:
 1,596 Sq ft.

Bedrooms: 2 Full Bathrooms: 2 Half Bathrooms: 0

Parking Spaces: Carport - Detached,Covered

View: Garden,Intracoastal