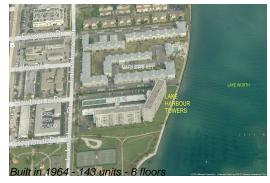

### **Building Information**

Number of units: 143
Number of active listings for rent: 0
Number of active listings for sale: 10
Building inventory for sale: 6%
Number of sales over the last 12 months: 6
Number of sales over the last 6 months: 1
Number of sales over the last 3 months: 1

# **Building Association Information**

Lake Harbour Towers East Condominium Association 801 Lake Shore Dr Apt 115 Lake Park, Florida 33403-2922 (561) 366-7030

http://www.lakeharbourtowerseast.com