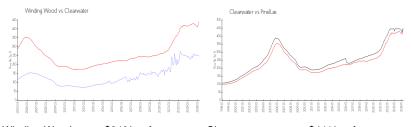

### **Market Information**

Winding Wood: \$249/sq. ft. Clearwater: \$441/sq. ft. Clearwater: \$441/sq. ft. Pinellas: \$419/sq. ft.