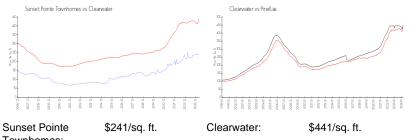

#### **Market Information**

| rownnomes.  |               |           |               |
|-------------|---------------|-----------|---------------|
| Clearwater: | \$441/sq. ft. | Pinellas: | \$419/sq. ft. |