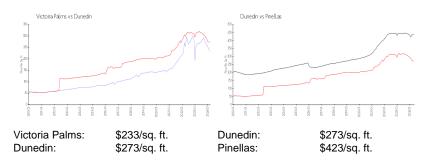

### **Market Information**

### **Inventory for Sale**

Victoria Palms 1% Dunedin 2% Pinellas 3%

### Avg. Time to Close Over Last 12 Months

Victoria Palms 30 days Dunedin 63 days Pinellas 64 days