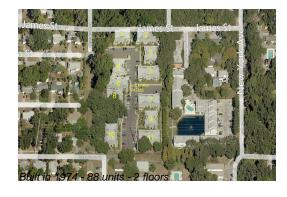

### **Building Information**

Number of units:88Number of active listings for rent:0Number of active listings for sale:1Building inventory for sale:1%Number of sales over the last 12 months:8Number of sales over the last 6 months:2Number of sales over the last 3 months:1

## **Building Association Information**

Victoria Palms of Dunedin Condominium Association Address: 700 Lyndhurst St, Dunedin, FL 34698, Phone: +1 727-734-0319

http://victoriapalmshoa.com/