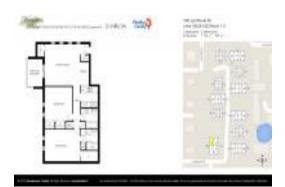

# Unit 1002 - Victoria Palms

1002 - 700 Lyndhurst St, Dunedin, FL, Pinellas 34698

#### **Unit Information**

 MLS Number:
 T3521913

 Status:
 ACTIVE

 Size:
 1,114 Sq ft.

Bedrooms: 2
Full Bathrooms: 2
Half Bathrooms: 0
Parking Spaces: Open

View: Pool, Trees/Woods

Rental Price: \$2,200 List PPSF: \$2