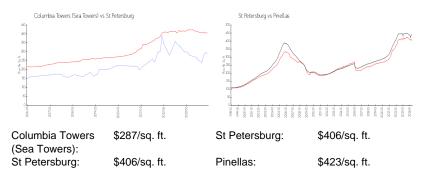

## **Inventory for Sale**

| Columbia Towers (Sea Towers) | 5% |
|------------------------------|----|
| St Petersburg                | 3% |
| Pinellas                     | 3% |

Avg. Time to Close Over Last 12 Months

Columbia Towers (Sea Towers) St Petersburg Pinellas 89 days 68 days 64 days